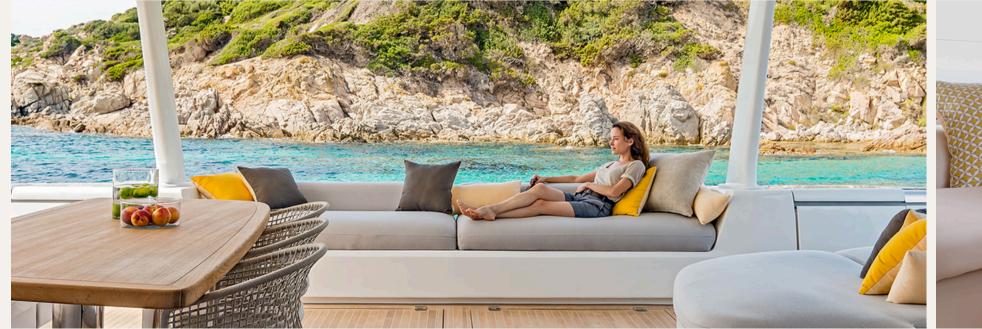

The main deck includes a spacious aft cockpit with comfortable seating and dining areas, providing an ideal space for outdoor meals and social gatherings.

Forward of the cockpit, there are additional relaxation areas, sunbathing pads, and trampolines where guests can soak up the sun and enjoy the surrounding views.