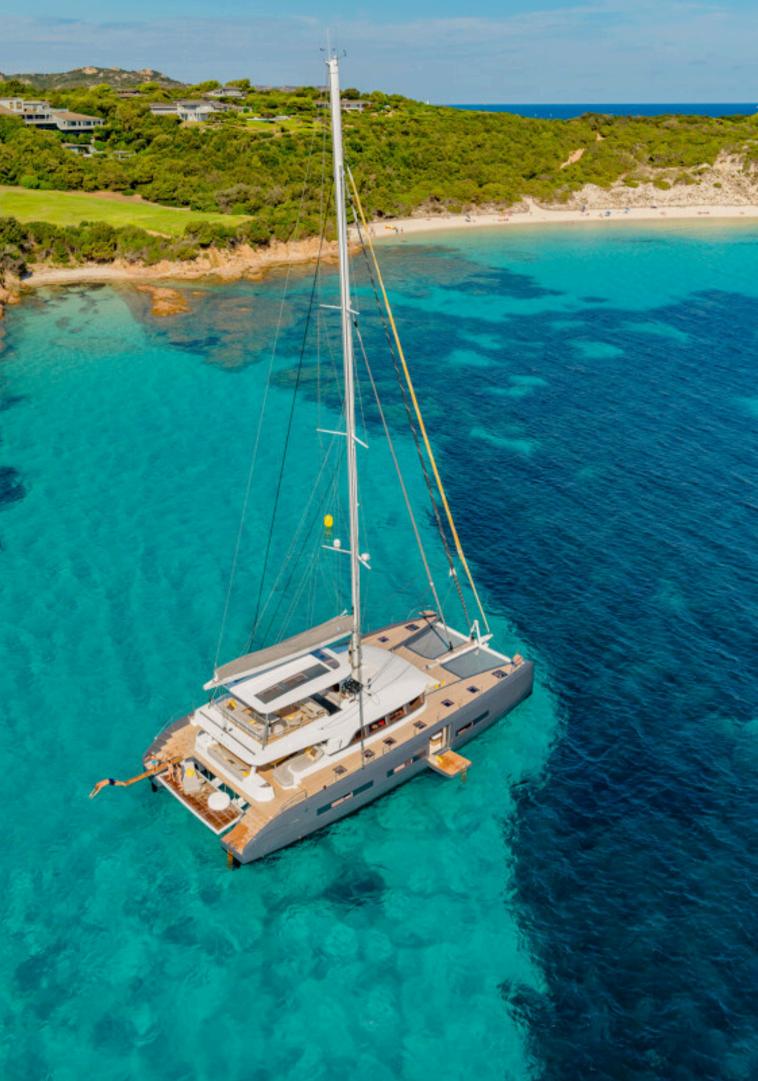

### EXTERIEUR

The exterior of the Lagoon SEVENTY 7 is as impressive as its interior, combining both functional and aesthetic features designed for luxury cruising.

The Désirade boasts expansive deck spaces meticulously designed for relaxation, entertainment, and practicality.

The main deck includes a spacious aft cockpit with comfortable seating and dining areas, providing an ideal space for outdoor meals and social gatherings.

Forward of the cockpit, there are additional relaxation areas, sunbathing pads, and trampolines where guests can soak up the sun and enjoy the surrounding views.