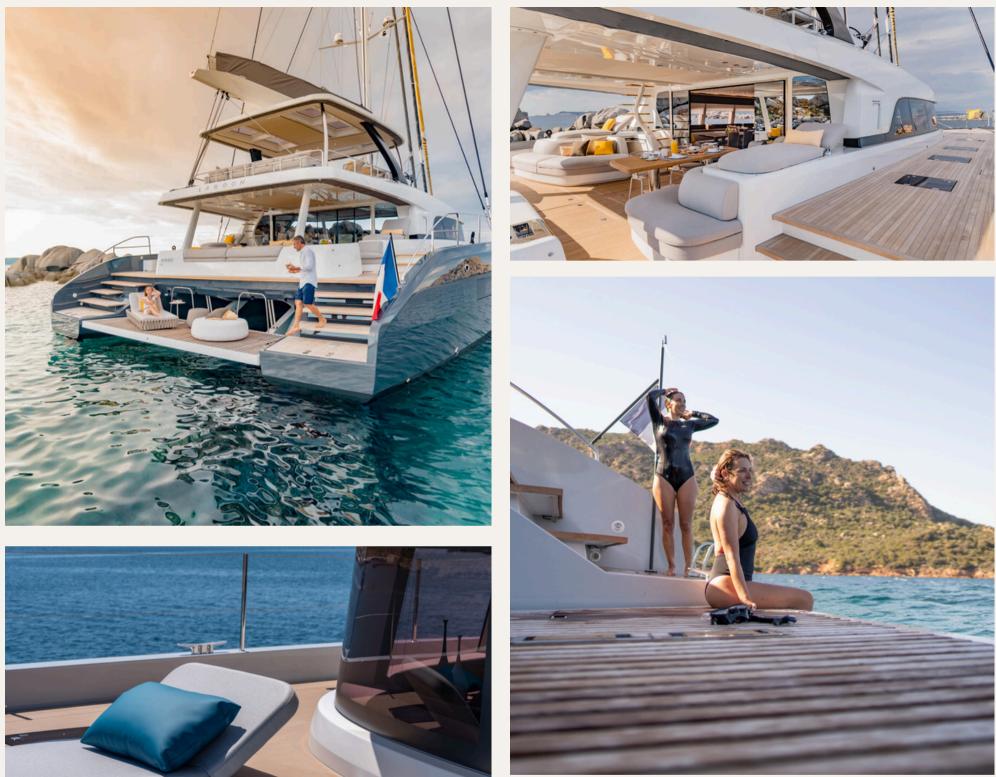

### EXTERIEUR

The exterior of the Lagoon SEVENTY 7 is as impressive as its interior, combining both functional and aesthetic features designed for luxury cruising.

The Désirade boasts expansive deck spaces meticulously designed for relaxation, entertainment, and practicality.

The main deck includes a spacious aft cockpit with comfortable seating and dining areas, providing an ideal space for outdoor meals and social gatherings.

Forward of the cockpit, there are additional relaxation areas, sunbathing pads, and trampolines where guests can soak up the sun and enjoy the surrounding views.