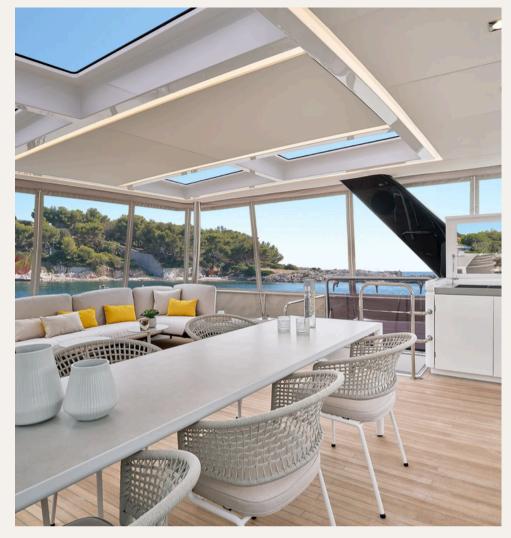

The main deck includes a spacious aft cockpit with comfortable seating and dining areas, providing an ideal space for outdoor meals and social gatherings.

Forward of the cockpit, there are additional relaxation areas, sunbathing pads, and trampolines where guests can soak up the sun and enjoy the surrounding views.

The interior layout of La Désirade is spacious and designed for luxurious comfort.

It feat accom depend The comfor private

The salon is designed as an open-plan space, seamlessly integrating the living room, dining area, and kitchen, creating a fluid and welcoming environment for relaxation and entertainment.