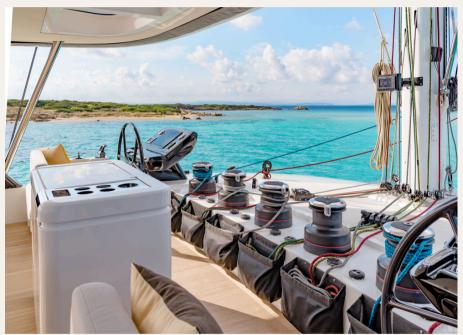

### EXTERIEUR

The exterior of the Lagoon SEVENTY 7 is as impressive as its interior, combining both functional and aesthetic features designed for luxury cruising.

The Désirade boasts expansive deck spaces meticulously designed for relaxation, entertainment, and practicality.

The main deck includes a spacious aft cockpit with comfortable seating and dining areas, providing an ideal space for outdoor meals and social gatherings.

Forward of the cockpit, there are additional relaxation areas, sunbathing pads, and trampolines where guests can soak up the sun and enjoy the surrounding views.