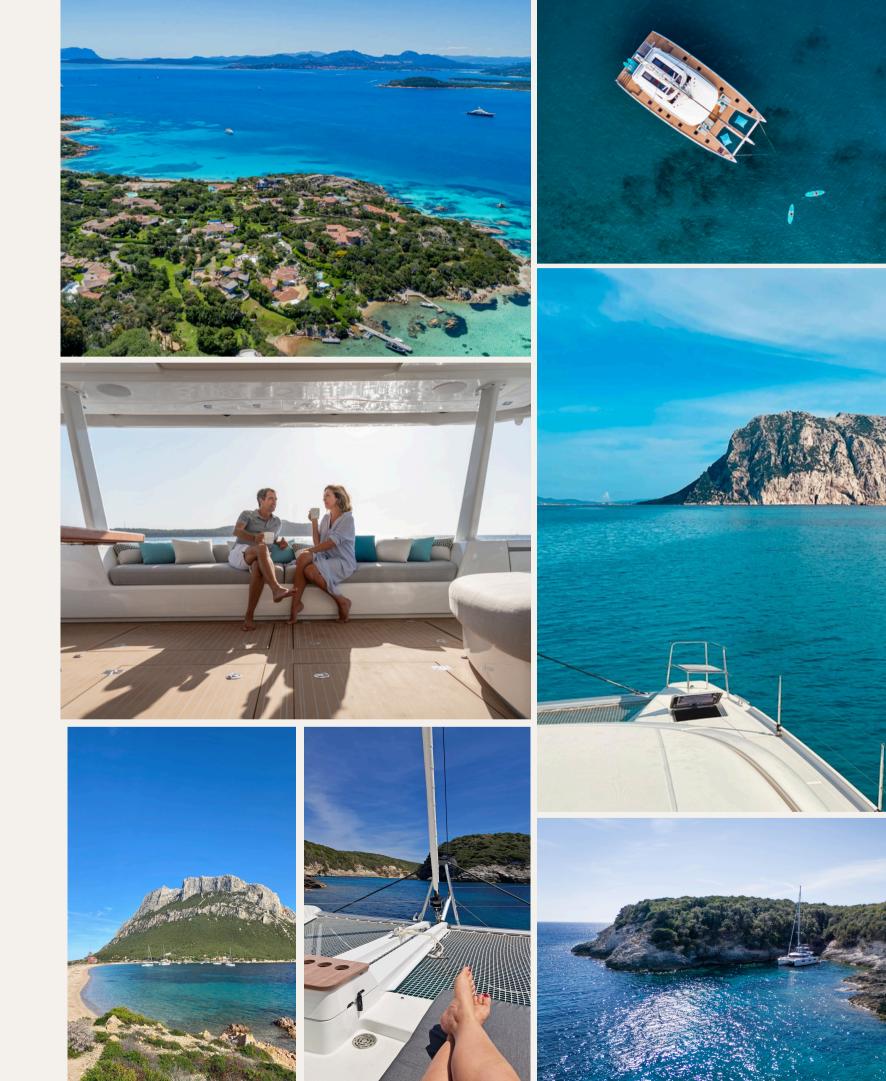

# CORSICA / SARDINIA

Discover the timeless beauty of Corsica and Sardinia aboard the Lagoon SEVENTY 7. Sail along pristine coastlines, anchor in secluded coves, and explore the picturesque towns that make these islands dream destinations.

From the natural splendor of Corsica to the crystal-clear waters and idyllic beaches of Sardinia, each stop will offer unforgettable panoramas. Your experienced crew will ensure that every moment is memorable, allowing you to relax and fully enjoy your journey.