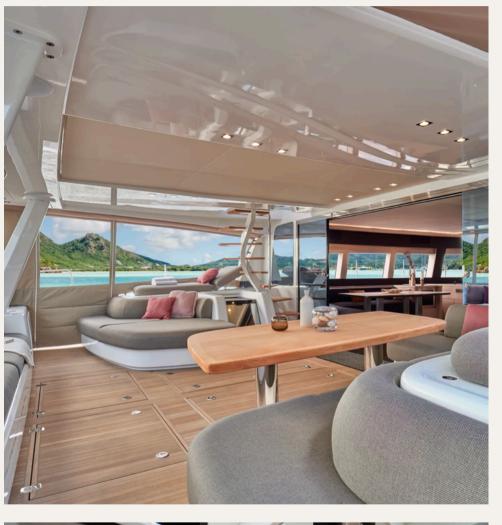

The main deck includes a spacious aft cockpit with comfortable seating and dining areas, providing an ideal space for outdoor meals and social gatherings.

Forward of the cockpit, there are additional relaxation areas, sunbathing pads, and trampolines where guests can soak up the sun and enjoy the surrounding views.

The interior layout of La Désirade is spacious and designed for luxurious comfort.

It feat accom depend The comfor private

The salon is designed as an open-plan space, seamlessly integrating the living room, dining area, and kitchen, creating a fluid and welcoming environment for relaxation and entertainment.