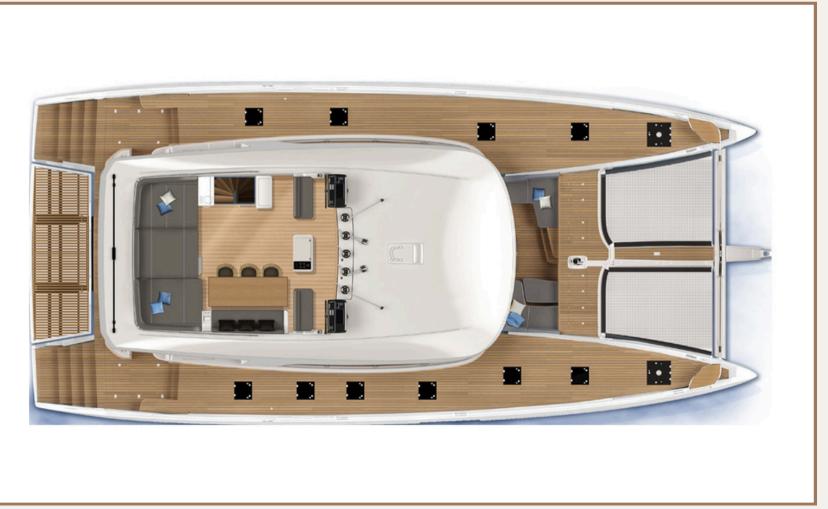

### EXTERIEUR

The exterior of the Lagoon SEVENTY 7 is as impressive as its interior, combining both functional and aesthetic features designed for luxury cruising.

The Désirade boasts expansive deck spaces meticulously designed for relaxation, entertainment, and practicality.

The main deck includes a spacious aft cockpit with comfortable seating and dining areas, providing an ideal space for outdoor meals and social gatherings.

Forward of the cockpit, there are additional relaxation areas, sunbathing pads, and trampolines where guests can soak up the sun and enjoy the surrounding views.

The interior layout of La Désirade is spacious and designed for luxurious comfort.

It feat accom depend The comfor private

The salon is designed as an open-plan space, seamlessly integrating the living room, dining area, and kitchen, creating a fluid and welcoming environment for relaxation and entertainment.

### INTÉRIEUR

It features 4 cabins, with the capacity to accommodate a variable number of guests depending on the owner's preferences.

The cabins are well-equipped, offering comfortable bedding, ample storage space, and private bathrooms.