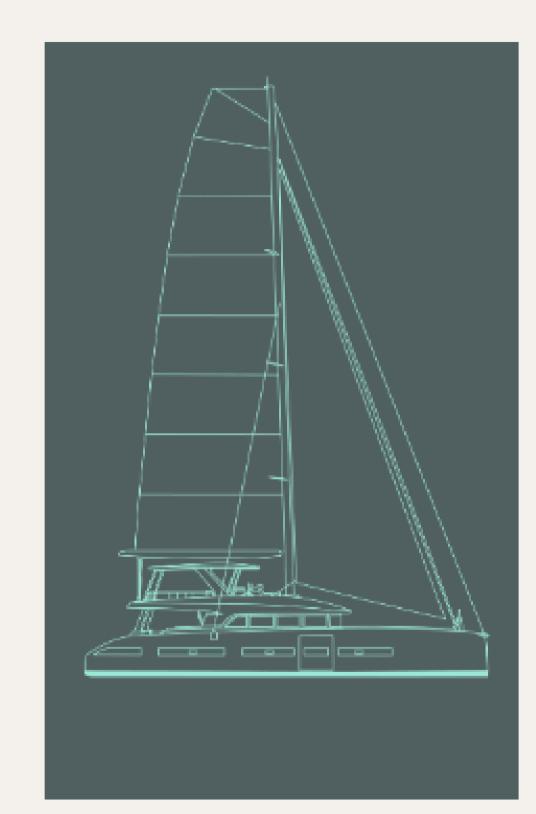

| Length   | Overall  |          |  |
|----------|----------|----------|--|
| Beam (   | Overall  |          |  |
| Water    | draft    |          |  |
| Air draf | ť        |          |  |
| Light d  | isplacer | ment     |  |
| Sail are | a upwir  | nd       |  |
| Genea    | on rolle | r furler |  |
| Motoris  | sation   |          |  |
| Fuel ta  | nk capa  | city     |  |
| Water 1  | tank cap | oacity   |  |
| CE app   | roval    |          |  |

23,25 m / 76'3" 11 m / 36'1" 1,90 m / 6'3"

36,60 m / 120'1"

61,66 t / 135 ,937 Lbs

335 m²/3 609 sq.ft

130m² / 1,399 sq.ft

2 x 1 400 I / 2 x 370 US Gal

2 800 I / 740 US Gal

1 600 I / 423 US Gal