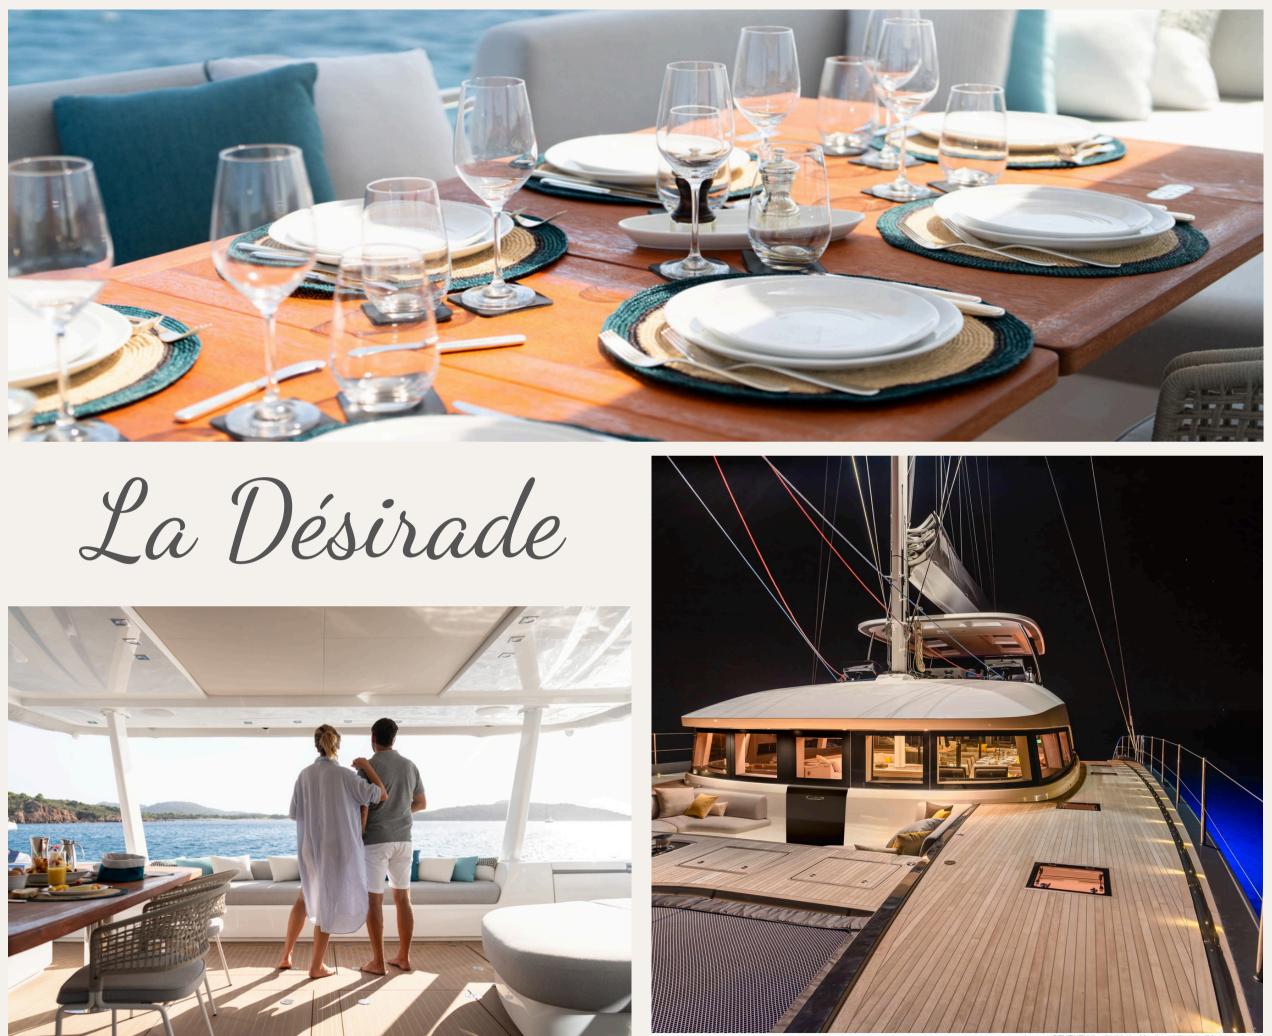

# La Désirade

0

The main deck includes a spacious aft cockpit with comfortable seating and dining areas, providing an ideal space for outdoor meals and social gatherings.

Forward of the cockpit, there are additional relaxation areas, sunbathing pads, and trampolines where guests can soak up the sun and enjoy the surrounding views.

The interior layout of La Désirade is spacious and designed for luxurious comfort.

It feat accom depend The comfor private

The salon is designed as an open-plan space, seamlessly integrating the living room, dining area, and kitchen, creating a fluid and welcoming environment for relaxation and entertainment.