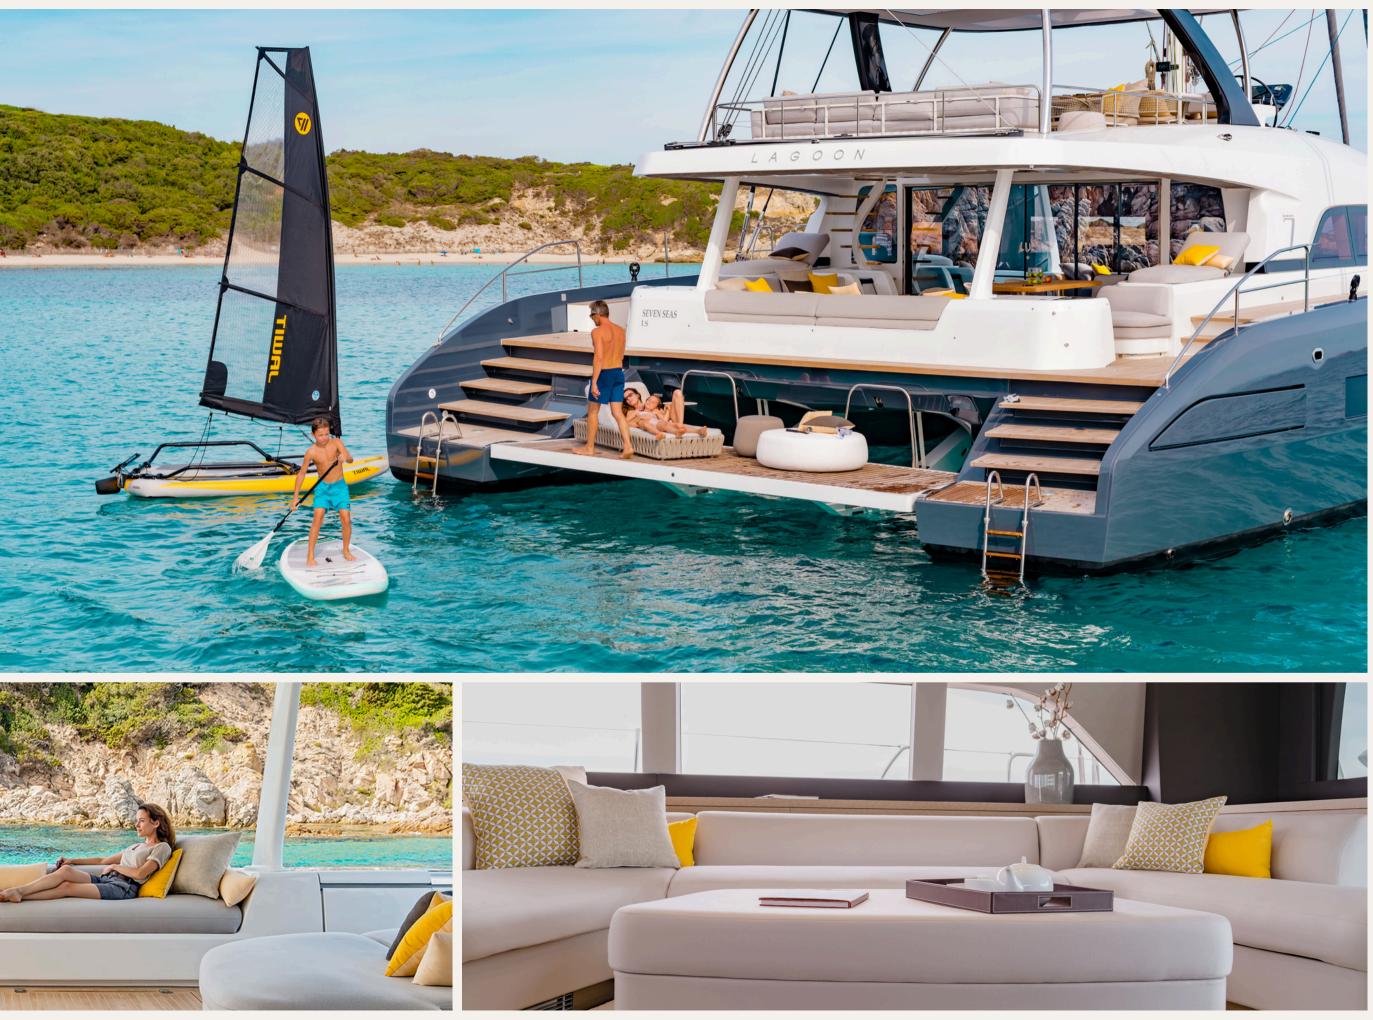

### EXTERIEUR

The exterior of the Lagoon SEVENTY 7 is as impressive as its interior, combining both functional and aesthetic features designed for luxury cruising.

The Désirade boasts expansive deck spaces meticulously designed for relaxation, entertainment, and practicality.

The main deck includes a spacious aft cockpit with comfortable seating and dining areas, providing an ideal space for outdoor meals and social gatherings.

Forward of the cockpit, there are additional relaxation areas, sunbathing pads, and trampolines where guests can soak up the sun and enjoy the surrounding views.

The interior layout of La Désirade is spacious and designed for luxurious comfort.

It feat accom depend The comfor private

The salon is designed as an open-plan space, seamlessly integrating the living room, dining area, and kitchen, creating a fluid and welcoming environment for relaxation and entertainment.

### INTÉRIEUR

It features 4 cabins, with the capacity to accommodate a variable number of guests depending on the owner's preferences.

The cabins are well-equipped, offering comfortable bedding, ample storage space, and private bathrooms.