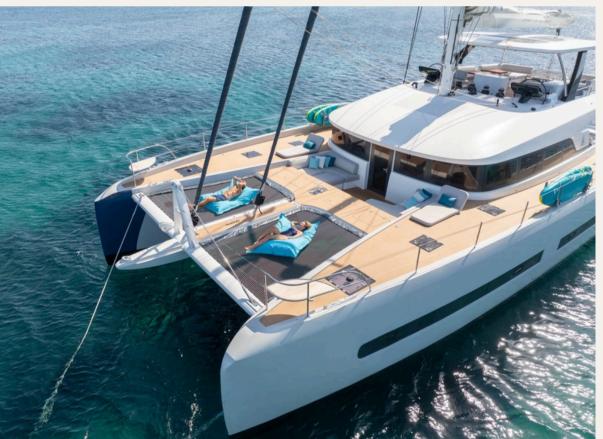

### EXTERIEUR

The exterior of the Lagoon SEVENTY 7 is as impressive as its interior, combining both functional and aesthetic features designed for luxury cruising.

The Désirade boasts expansive deck spaces meticulously designed for relaxation, entertainment, and practicality.

The main deck includes a spacious aft cockpit with comfortable seating and dining areas, providing an ideal space for outdoor meals and social gatherings.

Forward of the cockpit, there are additional relaxation areas, sunbathing pads, and trampolines where guests can soak up the sun and enjoy the surrounding views.