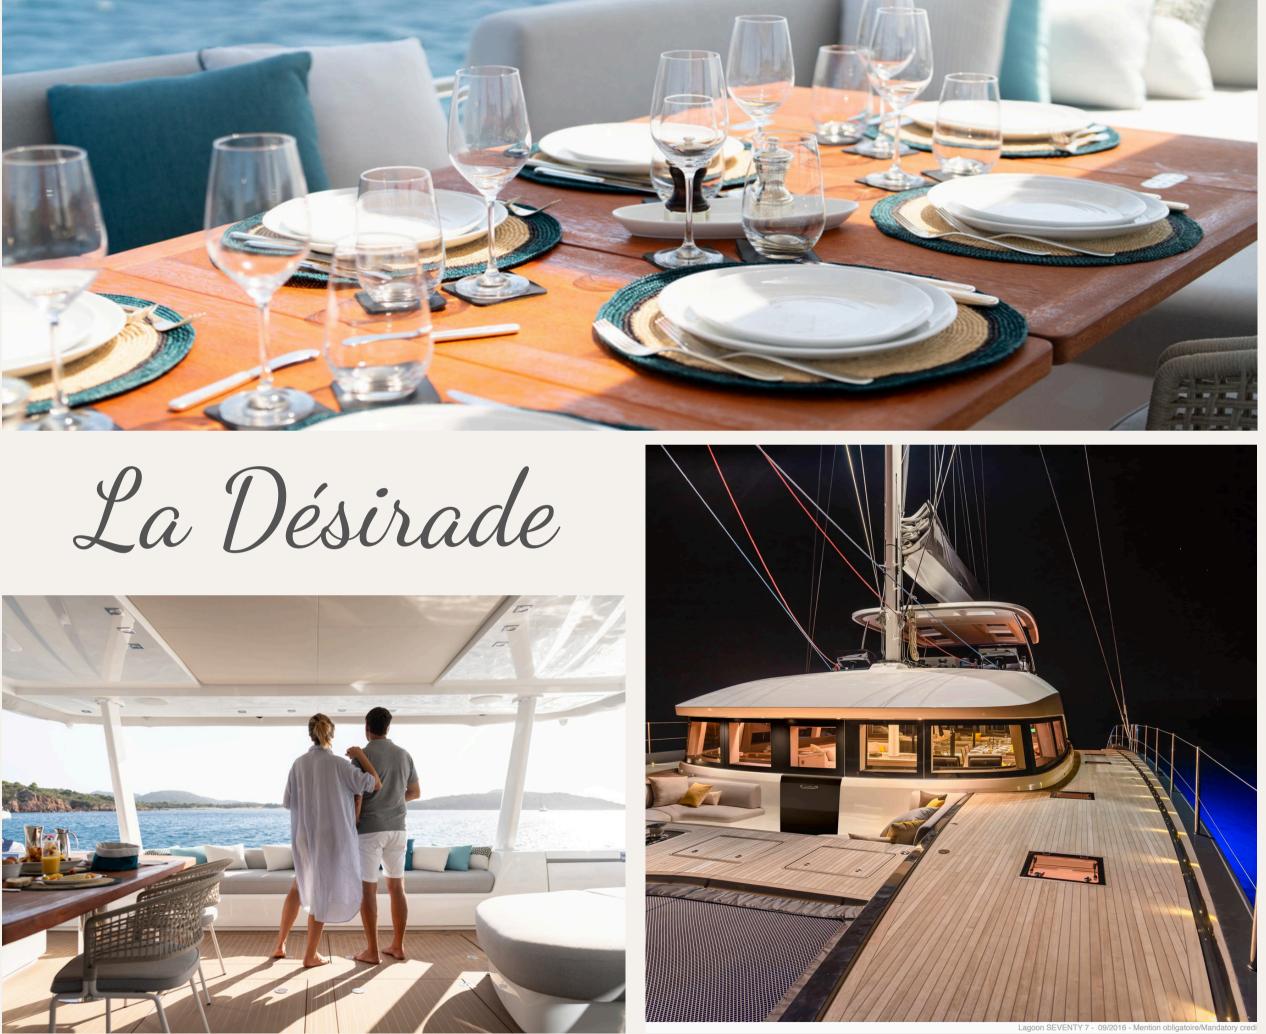

# La Désirade

0

### EXTERIEUR

The exterior of the Lagoon SEVENTY 7 is as impressive as its interior, combining both functional and aesthetic features designed for luxury cruising.

The Désirade boasts expansive deck spaces meticulously designed for relaxation, entertainment, and practicality.

The main deck includes a spacious aft cockpit with comfortable seating and dining areas, providing an ideal space for outdoor meals and social gatherings.

Forward of the cockpit, there are additional relaxation areas, sunbathing pads, and trampolines where guests can soak up the sun and enjoy the surrounding views.