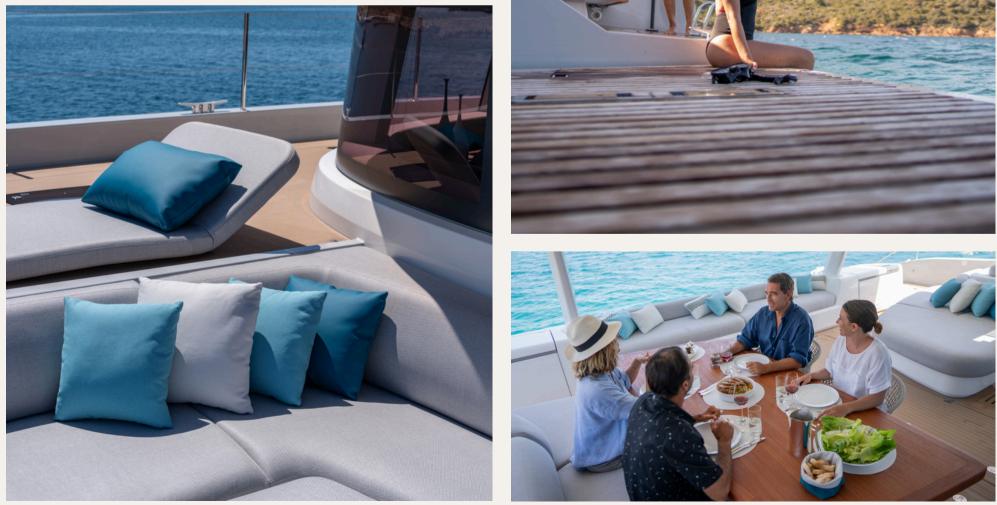

### EXTERIEUR

The exterior of the Lagoon SEVENTY 7 is as impressive as its interior, combining both functional and aesthetic features designed for luxury cruising.

The Désirade boasts expansive deck spaces meticulously designed for relaxation, entertainment, and practicality.

The main deck includes a spacious aft cockpit with comfortable seating and dining areas, providing an ideal space for outdoor meals and social gatherings.

Forward of the cockpit, there are additional relaxation areas, sunbathing pads, and trampolines where guests can soak up the sun and enjoy the surrounding views.