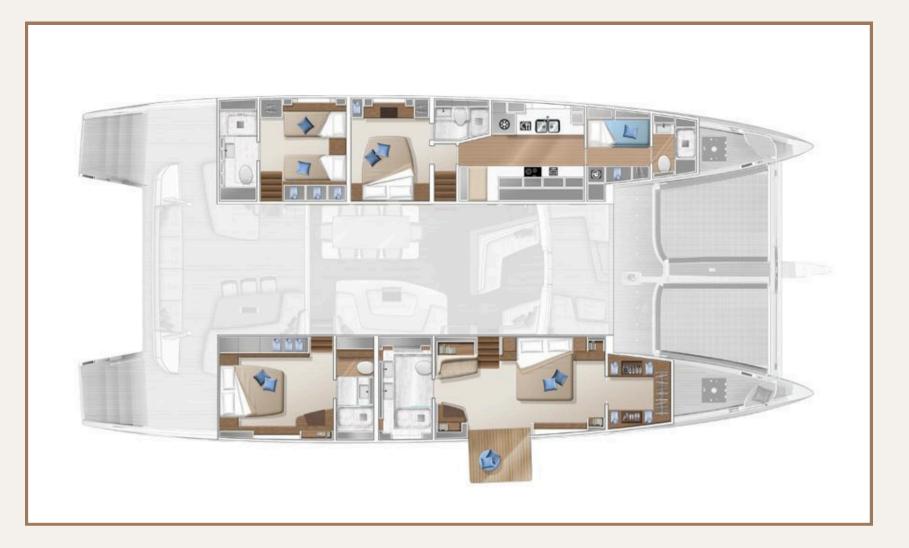

The interior layout of La Désirade is spacious and designed for luxurious comfort.

It feat accom depend The comfor private

The salon is designed as an open-plan space, seamlessly integrating the living room, dining area, and kitchen, creating a fluid and welcoming environment for relaxation and entertainment.

### INTÉRIEUR

It features 4 cabins, with the capacity to accommodate a variable number of guests depending on the owner's preferences.

The cabins are well-equipped, offering comfortable bedding, ample storage space, and private bathrooms.

## CABINES

8 PAX

2 THE FORWARD HULLS ARE ARRANGED TO ACCOMMODATE THE CREW.

4 DOUBLES CABINS