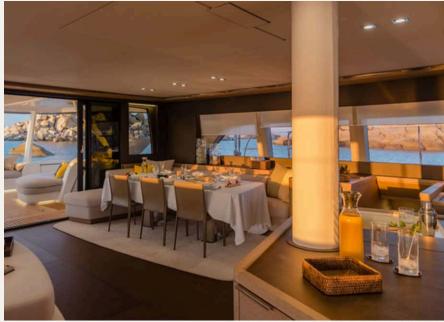

The main deck includes a spacious aft cockpit with comfortable seating and dining areas, providing an ideal space for outdoor meals and social gatherings.

Forward of the cockpit, there are additional relaxation areas, sunbathing pads, and trampolines where guests can soak up the sun and enjoy the surrounding views.

The interior layout of La Désirade is spacious and designed for luxurious comfort.

It feat accom depend The comfor private

The salon is designed as an open-plan space, seamlessly integrating the living room, dining area, and kitchen, creating a fluid and welcoming environment for relaxation and entertainment.